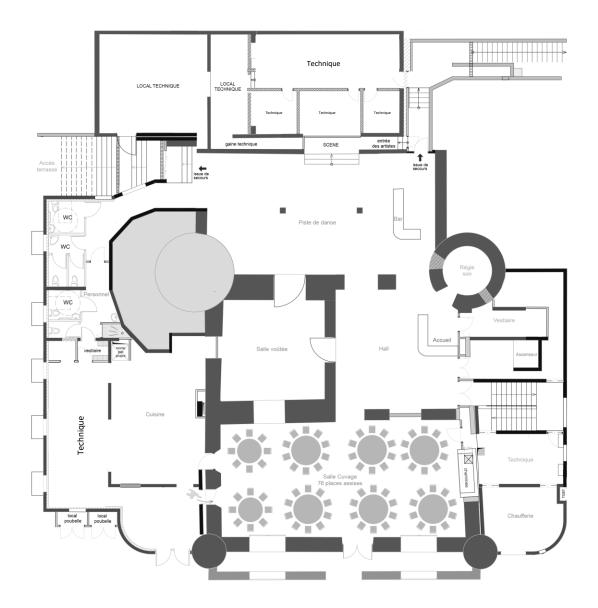

Espace BONPORT Niveau rez-de-chaussée bas

Le Château de Tresserve – 205 Bord du Lac – 73100 Tresserve Tél : +33 6 49 28 68 10 - info@chateaudetresserve.com Siège social : 157, av. du grand port – 73100 Aix-les-Bains - SNC au capital de 10 000 euros - RCS Chambéry Siret : 832 271 985 00018 - NAF 6820 B - N° TVA intracommunautaire : FR 77832271985

## Tableau des surfaces

| Espaces                      | Surfaces           |     |     |     |     | Informations techniques                                     |  |  |
|------------------------------|--------------------|-----|-----|-----|-----|-------------------------------------------------------------|--|--|
| Rez-de-chaussée haut         |                    |     |     |     |     |                                                             |  |  |
| Salle du Lac                 | 220 m²             | 200 | 147 | 180 | 212 | Climatisée, sonorisée, vidéo, micro HF                      |  |  |
| Véranda                      | 110 m <sup>2</sup> | 100 | 73  | 108 | 80  | Climatisée, sonorisée, micro HF                             |  |  |
| Salle du Lac<br>+<br>Véranda | 330 m²             | 300 | 220 | 288 | 290 | Climatisées, sonorisées, vidéo, micro<br>HF                 |  |  |
| Rez-de-chaussée bas          |                    |     |     |     |     |                                                             |  |  |
| Salle cuvage                 | 100 m²             | 80  | 76  | 86  | 100 | Climatisée, sonorisée, vidéo,<br>micro HF                   |  |  |
| Hall accueil                 | 46 m²              | 30  | -   | -   | -   | Climatisée, sonorisée                                       |  |  |
| Salle voûtée                 | 37 m²              | 15  | -   | -   | -   | Climatisée, sonorisée                                       |  |  |
| Piste de danse               | 100 m²             | 80  | -   | -   | -   | Climatisée, sonorisée, vidéo,<br>micro HF, jeux de lumières |  |  |