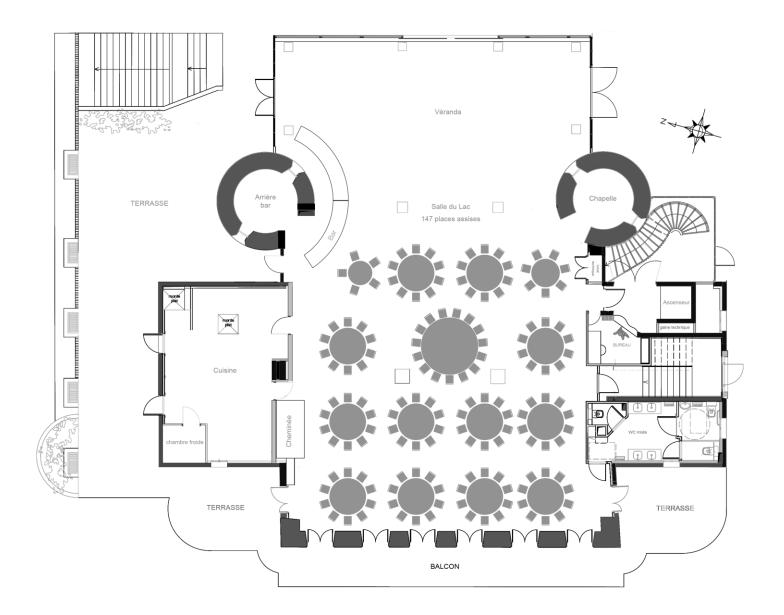

## Plan des espaces

Espace TRESSERVE Niveau rez-de-chaussée haut

Le Château de Tresserve – 205 Bord du Lac – 73100 Tresserve Tél : +33 6 49 28 68 10 - info@chateaudetresserve.com Siège social : 157, av. du grand port – 73100 Aix-les-Bains - SNC au capital de 10 000 euros - RCS Chambéry Siret : 832 271 985 00018 - NAF 6820 B - N° TVA intracommunautaire : FR 77832271985

## Tableau des surfaces

| Espaces                      | Surfaces           |     |     |     |     | Informations techniques                                     |  |  |
|------------------------------|--------------------|-----|-----|-----|-----|-------------------------------------------------------------|--|--|
| Rez-de-chaussée haut         |                    |     |     |     |     |                                                             |  |  |
| Salle du Lac                 | 220 m²             | 200 | 147 | 180 | 212 | Climatisée, sonorisée, vidéo, micro HF                      |  |  |
| Véranda                      | 110 m <sup>2</sup> | 100 | 73  | 108 | 80  | Climatisée, sonorisée, micro HF                             |  |  |
| Salle du Lac<br>+<br>Véranda | 330 m²             | 300 | 220 | 288 | 290 | Climatisées, sonorisées, vidéo, micro<br>HF                 |  |  |
| Rez-de-chaussée bas          |                    |     |     |     |     |                                                             |  |  |
| Salle cuvage                 | 100 m²             | 80  | 76  | 86  | 100 | Climatisée, sonorisée, vidéo,<br>micro HF                   |  |  |
| Hall accueil                 | 46 m²              | 30  | -   | -   | -   | Climatisée, sonorisée                                       |  |  |
| Salle voûtée                 | 37 m²              | 15  | -   | -   | -   | Climatisée, sonorisée                                       |  |  |
| Piste de danse               | 100 m²             | 80  | -   | -   | -   | Climatisée, sonorisée, vidéo,<br>micro HF, jeux de lumières |  |  |